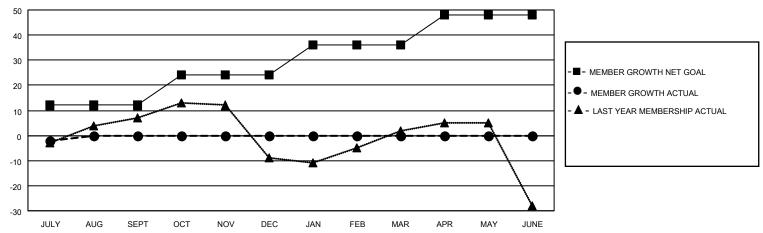

### GOALS AND ACTUAL MEMBERS CUMULATIVE

| DROPPED CLUBS: 0 |   | 4 CLUBS OF 27 ADDED 1 OR<br>MORE NEW MEMBERS | GENDER DISTRIBUTION                |              |  |
|------------------|---|----------------------------------------------|------------------------------------|--------------|--|
|                  |   | WORL NEW WEWBERG                             | MALE                               | 466 (67.54%) |  |
|                  |   |                                              | FEMALE 224 (32.46%)                |              |  |
| DROPPED MEMBERS  |   |                                              | NON BINARY                         | 0 (0.00%)    |  |
|                  |   |                                              | PREFER NOT TO ANSWER 0 (0.00%)     |              |  |
| DECEASED         | 1 |                                              |                                    | ,            |  |
| CLUB CANCELLED   | 0 | CLICK HERE FOR CUMULATIVE                    | TOTAL FAMILY UNIT MEMBERS          | 100          |  |
| OTHER 6          |   | MEMBERSHIP DATA                              |                                    |              |  |
| TOTAL 7          |   |                                              | FAMILY MEMBERS PAYING HALF DUES 50 |              |  |
|                  |   |                                              |                                    |              |  |